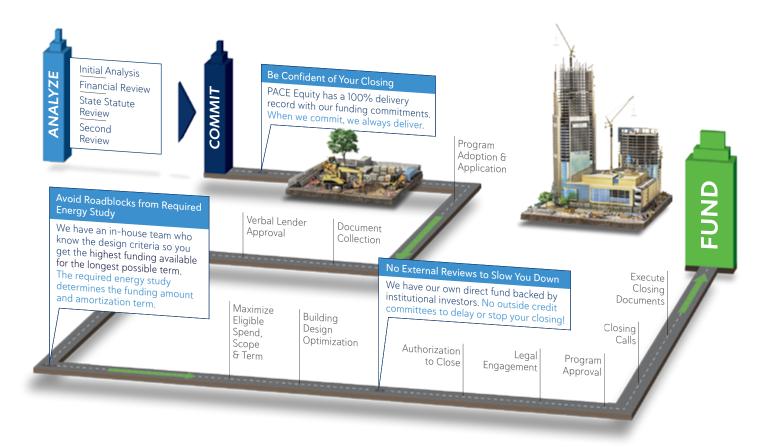

#### THERE ARE 87 STEPS NEEDED TO EXECUTE PACE FINANCING.

# Don't worry, we do all 87.

End-to-End Project Management

#### UPFRONT FUNDING COMMITMENT

with certainty of funding and a 100% delivery record.

★★★★★★★★ NEAR PERFECT CUSTOMER SATISFACTION (9.8 OUT OF 10)