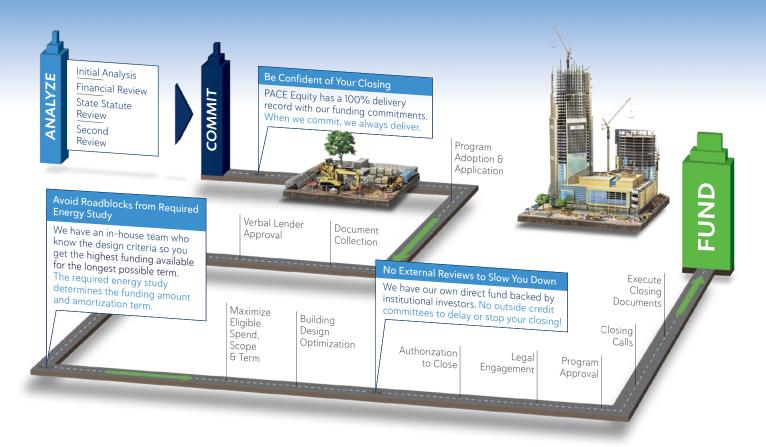

# Don't worry, we do all 87.

End-to-End Project Management

UPFRONT FUNDING COMMITMENT

with certainty of funding and a 100% delivery record.

★★★★★ NEAR PERFECT CUSTOMER SATISFACTION (4.95 OUT OF 5 STARS)