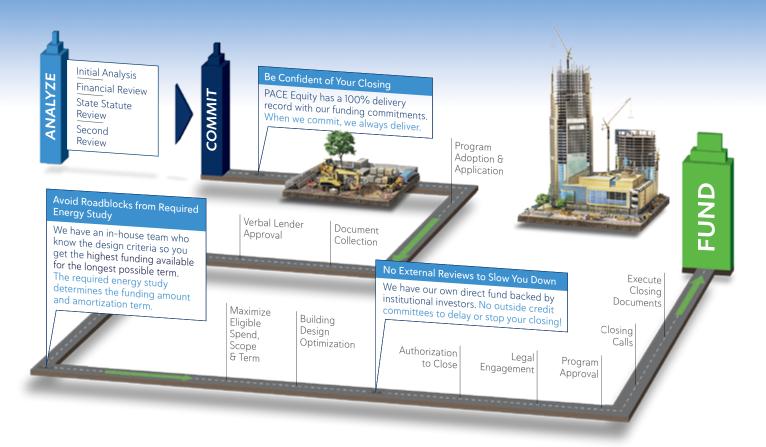

# Don't worry, we do all 87.

End-to-End Project Management

#### WHAT IS PACE EQUITY?

PACE legislation allows for a new funding vehicle in your capital stack. Your construction budget can use our funding for quantifiable utility, water, renewable or seismic (select states) efficiencies. The repayment of the capital is made through a long-term special tax assessment on the property. PACE Equity is available in 25 states and growing.

#### UPFRONT FUNDING COMMITMENT

with certainty of funding and a 100% delivery record.

★★★★★ NEAR PERFECT CUSTOMER SATISFACTION (9.75 OUT OF 10)