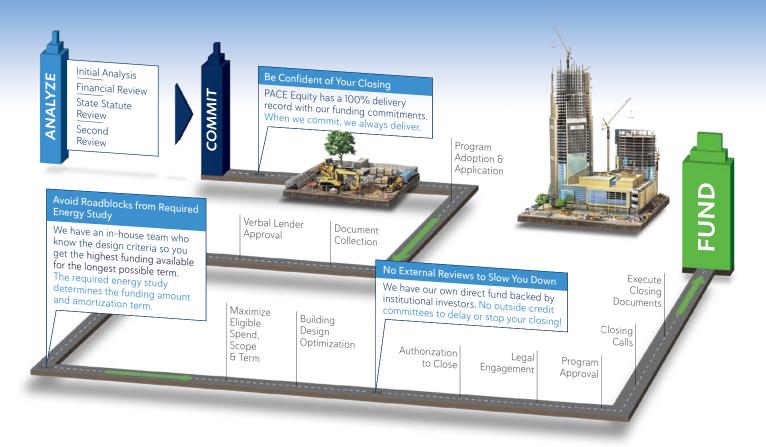

# Don't worry, we do all 87.

End-to-End Project Management

#### WHAT IS PACE EQUITY?

PACE legislation allows for a new funding vehicle in your capital stack. Your construction budget can use our funding for quantifiable utility, water, renewable or seismic (select states) efficiencies. The repayment of the capital is made through a long-term special tax assessment on the property. PACE Equity is available in 25 states and growing.

UPFRONT FUNDING COMMITMENT

with certainty of funding and a 100% delivery record.

★★★★★ NEAR PERFECT CUSTOMER SATISFACTION (4.95 OUT OF 5 STARS)