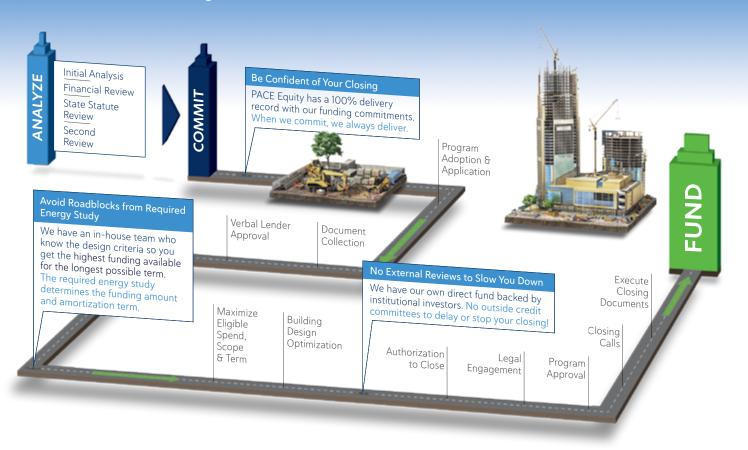

# THERE ARE 87 STEPS NEEDED TO EXECUTE PACE FINANCING. **Don't worry, we do all 87.**

End-to-End Project Management

### WHAT IS PACE EQUITY?

PACE legislation allows for a new funding vehicle in your capital stack. Your construction budget can use our funding for quantifiable utility, water, renewable or seismic (select states) efficiencies. The repayment of the capital is made through a long-term special tax assessment on the property. PACE Equity is available in 25 states and growing.

UPFRONT FUNDING COMMITMENT with certainty of funding and a 100% delivery record.