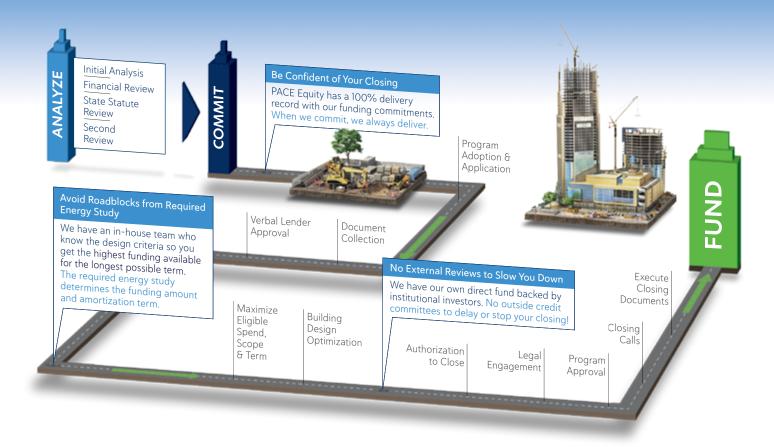

# Don't worry, we do all 87.

End-to-End Project Management

#### WHAT IS PACE EQUITY?

PACE legislation allows for a new funding vehicle in your capital stack. Your construction budget can use our funding for quantifiable utility, water, renewable or seismic (select states) efficiencies. The repayment of the capital is made through a long-term special tax assessment on the property. PACE Equity is available in 25 states and growing.