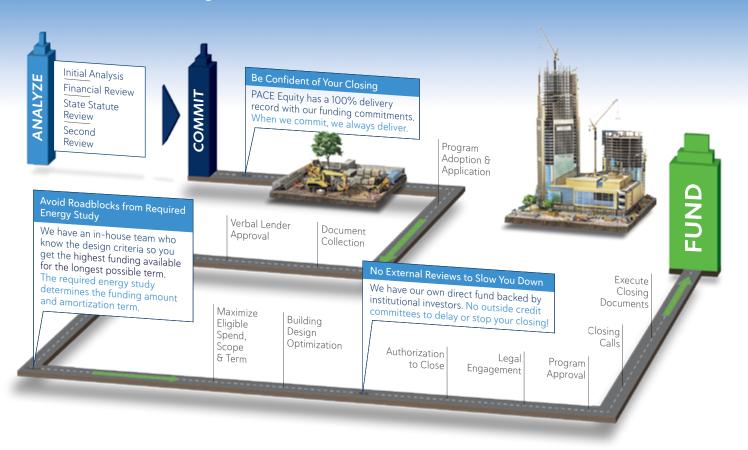

# THERE ARE 87 STEPS NEEDED TO EXECUTE PACE FINANCING. **Don't worry, we do all 87.**

End-to-End Project Management