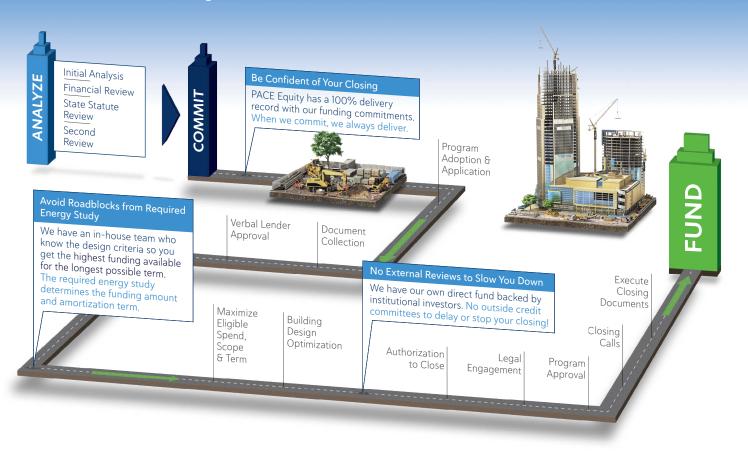

# THERE ARE 87 STEPS NEEDED TO EXECUTE PACE FINANCING. **Don't worry, we do all 87.**

End-to-End Project Management