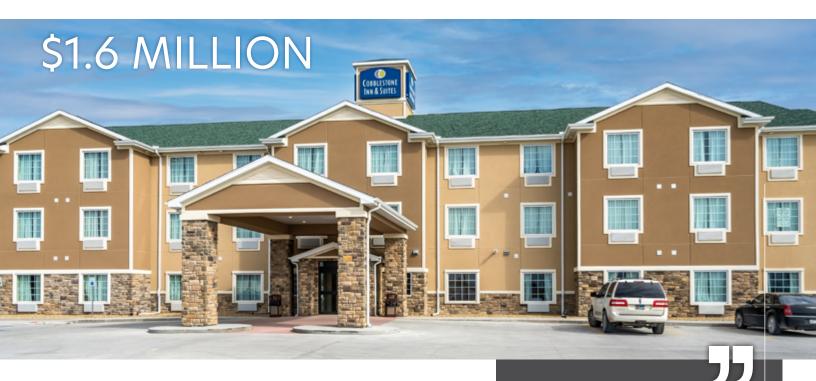

Cobblestone Inn Julesburg, CO

# C-PACE FINANCING REDUCES NEED FOR SPONSOR EQUITY

A brand-new Cobblestone Inn and Suites in a small town in northeast Colorado features amenities including a conference room, guest laundry services, a shared working space, and dining space. The 58-key, 31,000 square foot hotel serves the Julesburg community and travelers from nearby Interstate 76.

PACE Equity managed the funding process and leveraged our own engineering team. Our experience with the Colorado statutory requirements, combined with our 100+ project legacy, allowed the developer to meet the requirements while optimizing the funding of \$1.6 million over a 25-year term.