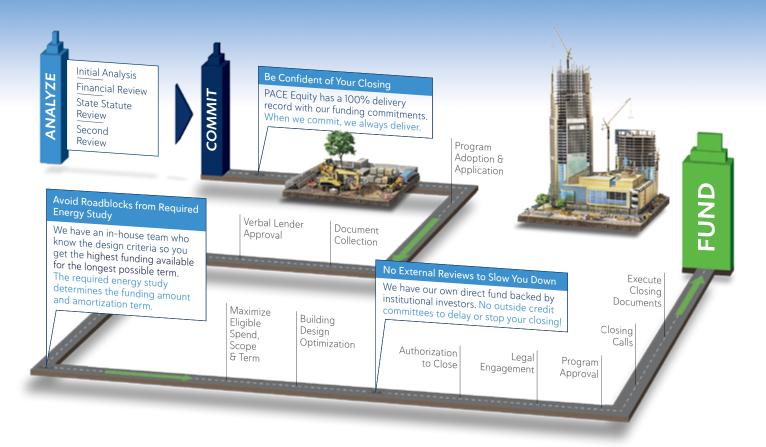

# Don't worry, we do all 87.

End-to-End Project Management

#### WHAT IS PACE EQUITY?

PACE legislation allows for a new funding vehicle in your capital stack. Your construction budget can use our funding for quantifiable utility, water, renewable or seismic (select states) efficiencies. The repayment of the capital is made through a long-term special tax assessment on the property. PACE Equity is available in 25 states and growing.

### UPFRONT FUNDING COMMITMENT

with certainty of funding and a 100% delivery record.

★★★★ NEAR PERFECT CUSTOMER SATISFACTION (4.95 OUT OF 5 STARS)