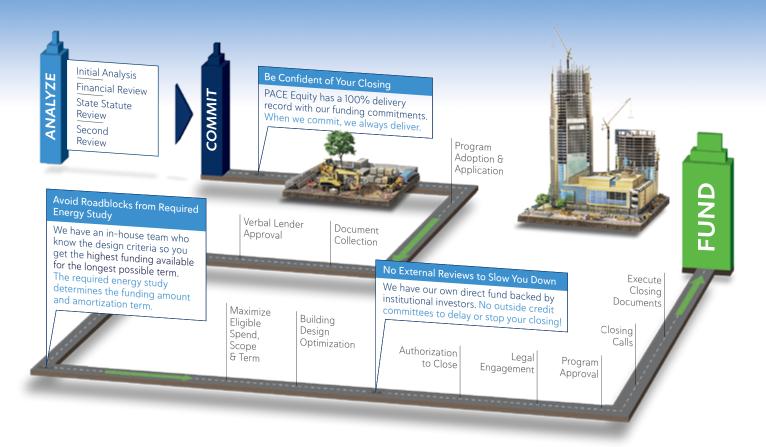

# Don't worry, we do all 87.

End-to-End Project Management

#### WHAT IS PACE EQUITY?

PACE legislation allows for a new funding vehicle in your capital stack. Your construction budget can use our funding for quantifiable utility, water, renewable or seismic (select states) efficiencies. The repayment of the capital is made through a long-term special tax assessment on the property. PACE Equity is available in 25 states and growing.

#### UPFRONT FUNDING COMMITMENT

with certainty of funding and a 100% delivery record.

★★★★ NEAR PERFECT CUSTOMER SATISFACTION (4.95 OUT OF 5 STARS)