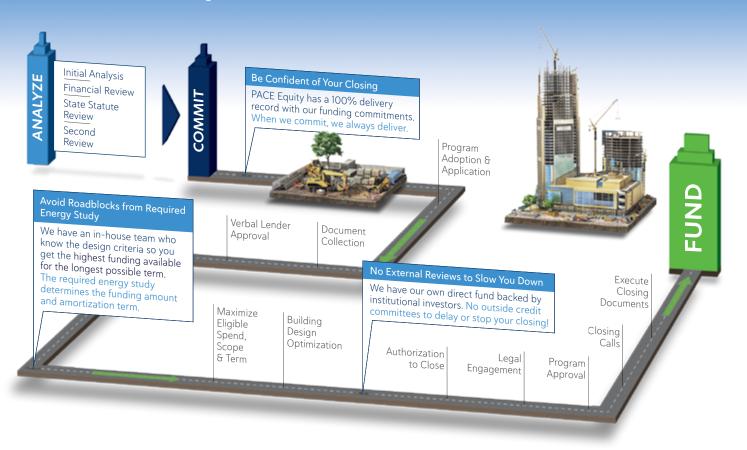

# THERE ARE 87 STEPS NEEDED TO EXECUTE PACE FINANCING. **Don't worry, we do all 87.**

End-to-End Project Management

#### UPFRONT FUNDING COMMITMENT with certainty of funding and a 100% delivery record.