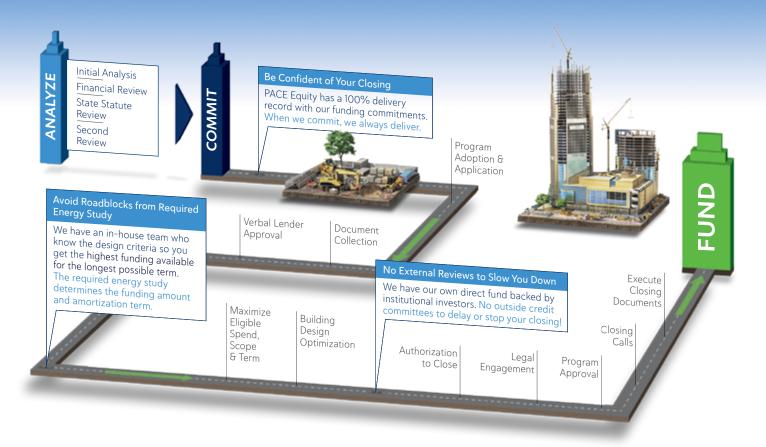

# Don't worry, we do all 87.

End-to-End Project Management

#### WHAT IS PACE EQUITY?

PACE legislation allows for a new funding vehicle in your capital stack. Your construction budget can use our funding for quantifiable utility, water, renewable or seismic (select states) efficiencies. The repayment of the capital is made through a long-term special tax assessment on the property. PACE Equity is available in 25 states and growing.

#### UPFRONT FUNDING COMMITMENT

with certainty of funding and a 100% delivery record.

 $\star\star\star\star\star$  NEAR PERFECT CUSTOMER SATISFACTION (4.95 OUT OF 5 STARS)