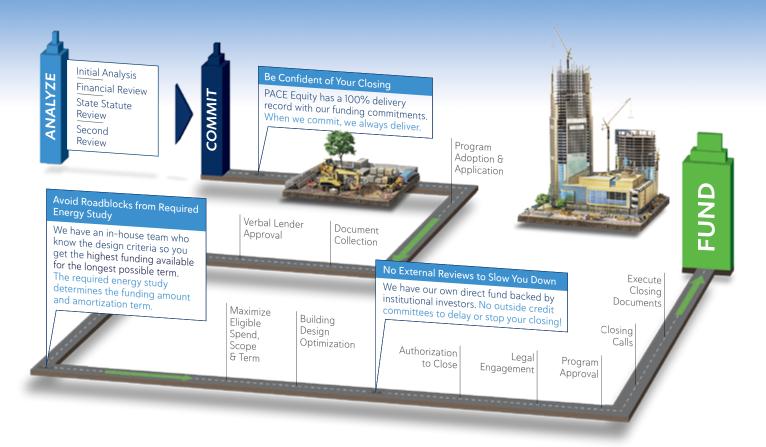

PACE Equity's end-to-end customer process seamlessly provides funding capital, energy engineering, and project governance for surety of close and confidence in funding.

satisfaction rating

·\$14.7 M· CAPITAL STACK

# Don't worry, we do all 87.

End-to-End Project Management

# UPFRONT FUNDING COMMITMENT

with certainty of funding and a 100% delivery record.

★★★★★ NEAR PERFECT CUSTOMER SATISFACTION (4.95 OUT OF 5 STARS)