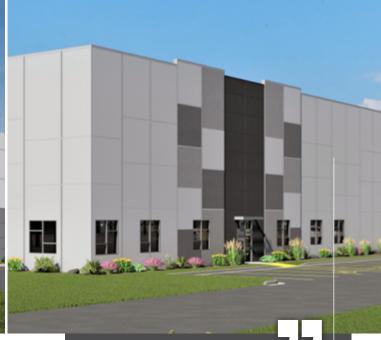

## NEW CONSTRUCTION PROJECTS PROVIDE TENANTS WITH ENERGY EFFICIENT OPTIONS

These new construction warehouses offer energy efficient tenant options in Appleton, WI and St. Augusta, MN. The phase 3 warehouse in Appleton offers 247,361 square feet of industrial space in a high growth area outside of the city. The phase 1 warehouse in St. Augusta offers 234,433 square feet of space. The two building projects saved 18,323 metric tons of carbon over the life of the efficiency measures—a substantial carbon reduction.