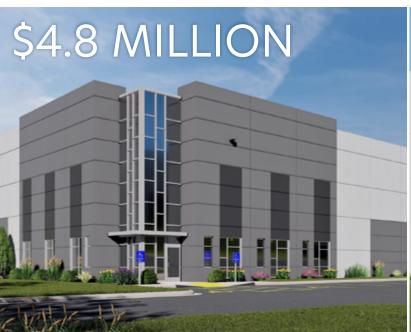

## NEW CONSTRUCTION PROJECTS PROVIDE TENANTS WITH ENERGY EFFICIENT OPTIONS

These new construction warehouses offer energy efficient tenant options in Appleton, WI and St. Augusta, MN. The phase 3 warehouse in Appleton offers 247,361 square feet of industrial space in a high growth area outside of the city. The phase 1 warehouse in St. Augusta offers 234,433 square feet of space. The two building projects saved 18,323 metric tons of carbon over the life of the efficiency measures—a substantial carbon reduction.

PACE Equity consistently delivers a strong customer satisfaction rating at 4.95 / 5.0.

—\$46.1 M<sup>.</sup> capital stack

CONSTRUCTION LOAN ......70% \$31.9 M EQUITY .......20% \$9.4 M

EQUITY......10% \$4.8 M