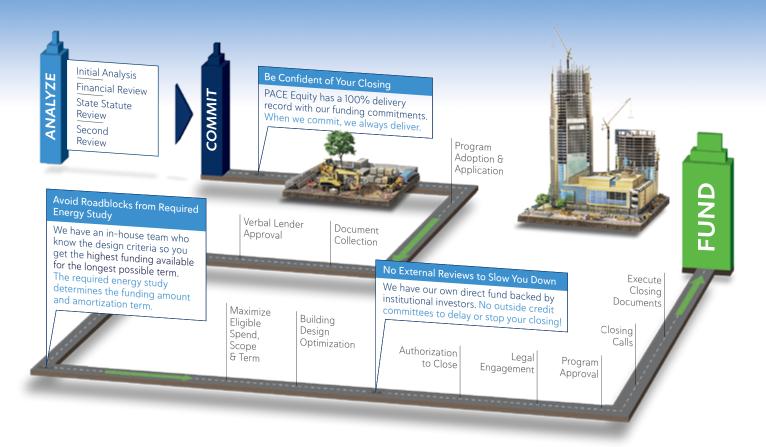

# Don't worry, we do all 87.

End-to-End Project Management

#### WHAT IS PACE EQUITY?

PACE legislation allows for a new funding vehicle in your capital stack. Your construction budget can use our funding for quantifiable utility, water, renewable or seismic (select states) efficiencies. The repayment of the capital is made through a long-term special tax assessment on the property. PACE Equity is available in 25 states and growing.