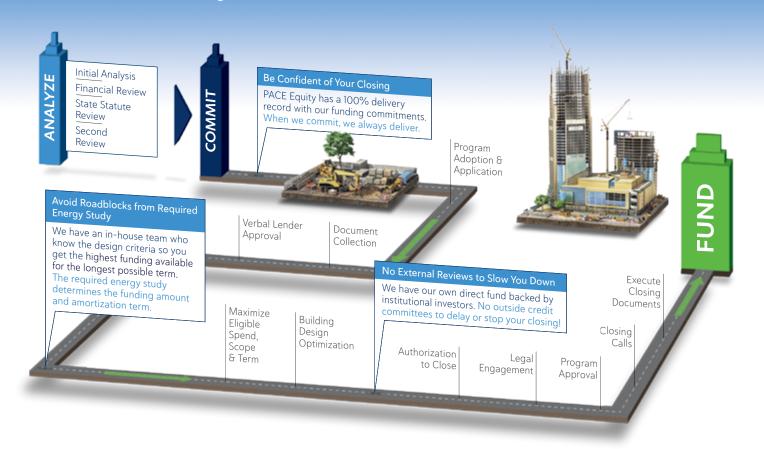

# Don't worry, we do all 87.

End-to-End Project Management

#### WHAT IS PACE EQUITY?

PACE legislation allows for a new funding vehicle in your capital stack. Your construction budget can use our funding for quantifiable utility, water, renewable or seismic (select states) efficiencies. The repayment of the capital is made through a long-term special tax assessment on the property. PACE Equity is available in 25 states and growing.

#### UPFRONT FUNDING COMMITMENT

with certainty of funding and a 100% delivery record.

 $\star\star\star\star\star$  NEAR PERFECT CUSTOMER SATISFACTION (4.95 OUT OF 5 STARS)