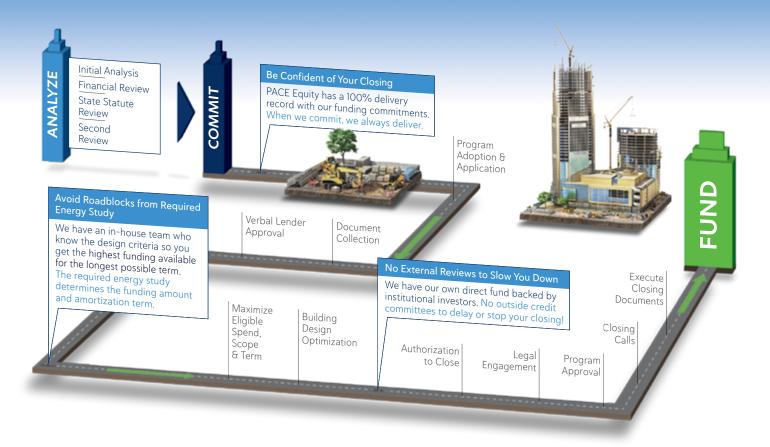

# Don't worry, we do all 87.

End-to-End Project Management

#### WHAT IS PACE EQUITY?

PACE legislation allows for a new funding vehicle in your capital stack. Your construction budget can use our funding for quantifiable utility, water, renewable or seismic (select states) efficiencies. The repayment of the capital is made through a long-term special tax assessment on the property. PACE Equity is available in 25 states and growing.

#### UPFRONT FUNDING COMMITMENT

with certainty of funding and a 100% delivery record.

 $\star\star\star\star$  NEAR PERFECT CUSTOMER SATISFACTION (4.95 OUT OF 5 STARS)