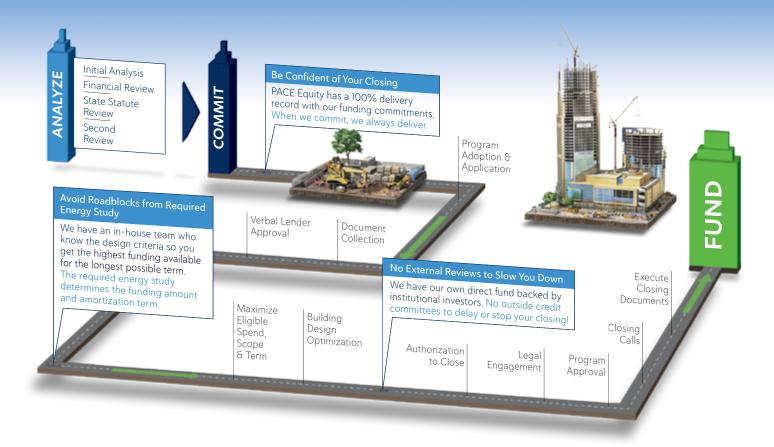

# Don't worry, we do all 87.

Fast Track™ Funding Process with End-to-End Execution

#### WHAT IS PACE EQUITY?

PACE legislation allows for a new funding vehicle in your capital stack. Your construction budget can use our funding for quantifiable utility, water, renewable or seismic (select states) efficiencies. The repayment of the capital is made through a long-term special tax assessment on the property. PACE Equity is available in 25 states and growing.

# LOWER COSTS FOR LOWER CARBON

Substantial rate reduction when you meet our CIRRUS Low Carbon design specification.

WE FUNDED IT FIRST. We figured out first how to use our capital for new construction plus NMTC/OZ/TIF. We'll help you solve your financing challenge.

#### UPFRONT FUNDING COMMITMENT

with certainty of funding and a 100% delivery record.

★★★★ NEAR PERFECT CUSTOMER SATISFACTION (4.95 OUT OF 5 STARS)