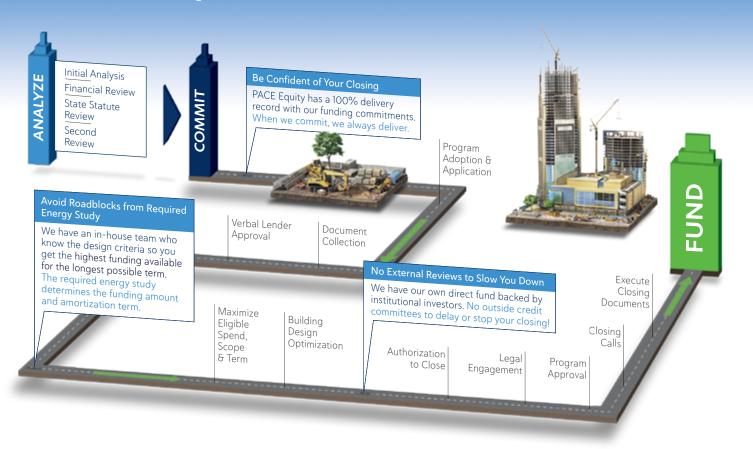

# THERE ARE 87 STEPS NEEDED TO EXECUTE PACE FINANCING. **Don't worry, we do all 87.**

Fast Track™ Funding Process with End-to-End Execution

### WHAT IS PACE EQUITY?

PACE legislation allows for a new funding vehicle in your capital stack. Your construction budget can use our funding for quantifiable utility, water, renewable or seismic (select states) efficiencies. The repayment of the capital is made through a long-term special tax assessment on the property. PACE Equity is available in 25 states and growing.